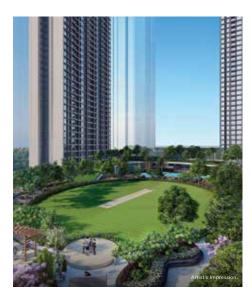

## Ground Level

### AMENITIES AT GROUND LEVEL

- 1. ENTRY/EXIT PORTAL
- 2. DROP OFF AREA
- 3. DOUBLE HEIGHT ENTRANCE LOBBY
- 4. KID'S CRECHE AREA
- 5. HIGH STREET RETAIL

- 6. SENIOR CITIZEN AREA
- 7. REFLEXOLOGY PATH
- 8. MEDICINAL HERBS / PLANTS
- 9. KID'S PLAY AREA
- 10. TODDLERS PLAY ZONE

- 11. ROCK CLIMBING
- 12. BUOY BALL SWINGS
- 13. BALL EXERCISE
- 15 INTERACTIVE ARE
- 16. SELFIE WALL
- 17. ART CRAFT SECTIO
- 18. PHOTO
- 20. INFORMAL SIT OUTS
- 21. KID'S CYCLING PAT
- 22. CLU
- 23. LOTUS POND 24. POOL DECK
- 24. POOL DECK25. BAR COUNTER