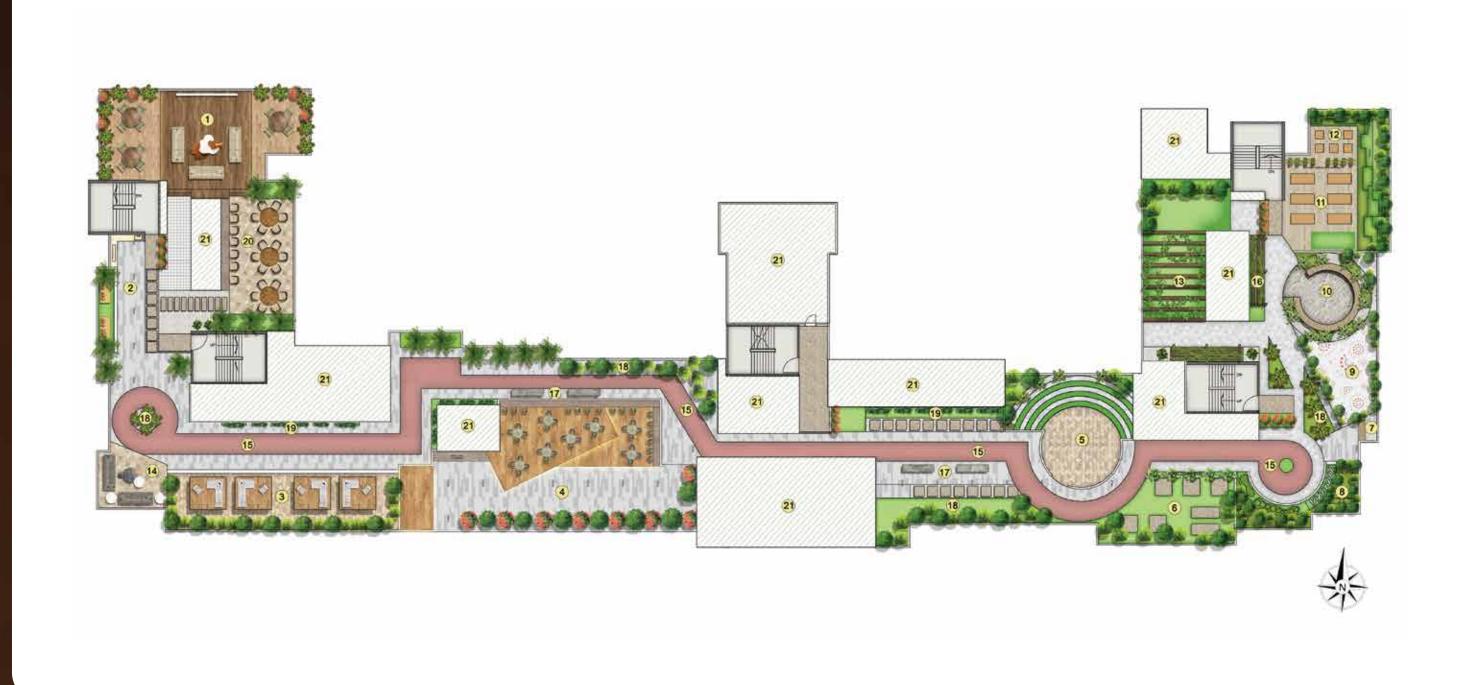

### AMENITIES AT GROUND LEVEL

- 1. ENTRY/EXIT PORTAL
- 2. DROP OFF AREA
- 3. DOUBLE HEIGHT ENTRANCE LOBBY
- 4. KID'S CRECHE AREA
- 5. HIGH STREET RETAIL

- 6. SENIOR CITIZEN AREA
- 7. REFLEXOLOGY PATH
- 8. MEDICINAL HERBS / PLANTS
- 9. KID'S PLAY AREA
- 10. TODDLERS PLAY ZONE

- 11. ROCK CLIMBING
- 12. BUOY BALL SWINGS
- 13. BALL EXERCISE
- 15 INTERACTIVE ARE
- 16. SELFIE WALL
- 17. ART CRAFT SECTIO
- 18. PHOTO
- 20. INFORMAL SIT OUTS
- 21. KID'S CYCLING PAT
- 22. CLU
- 23. LOTUS POND 24. POOL DECK
- 24. POOL DECK25. BAR COUNTER