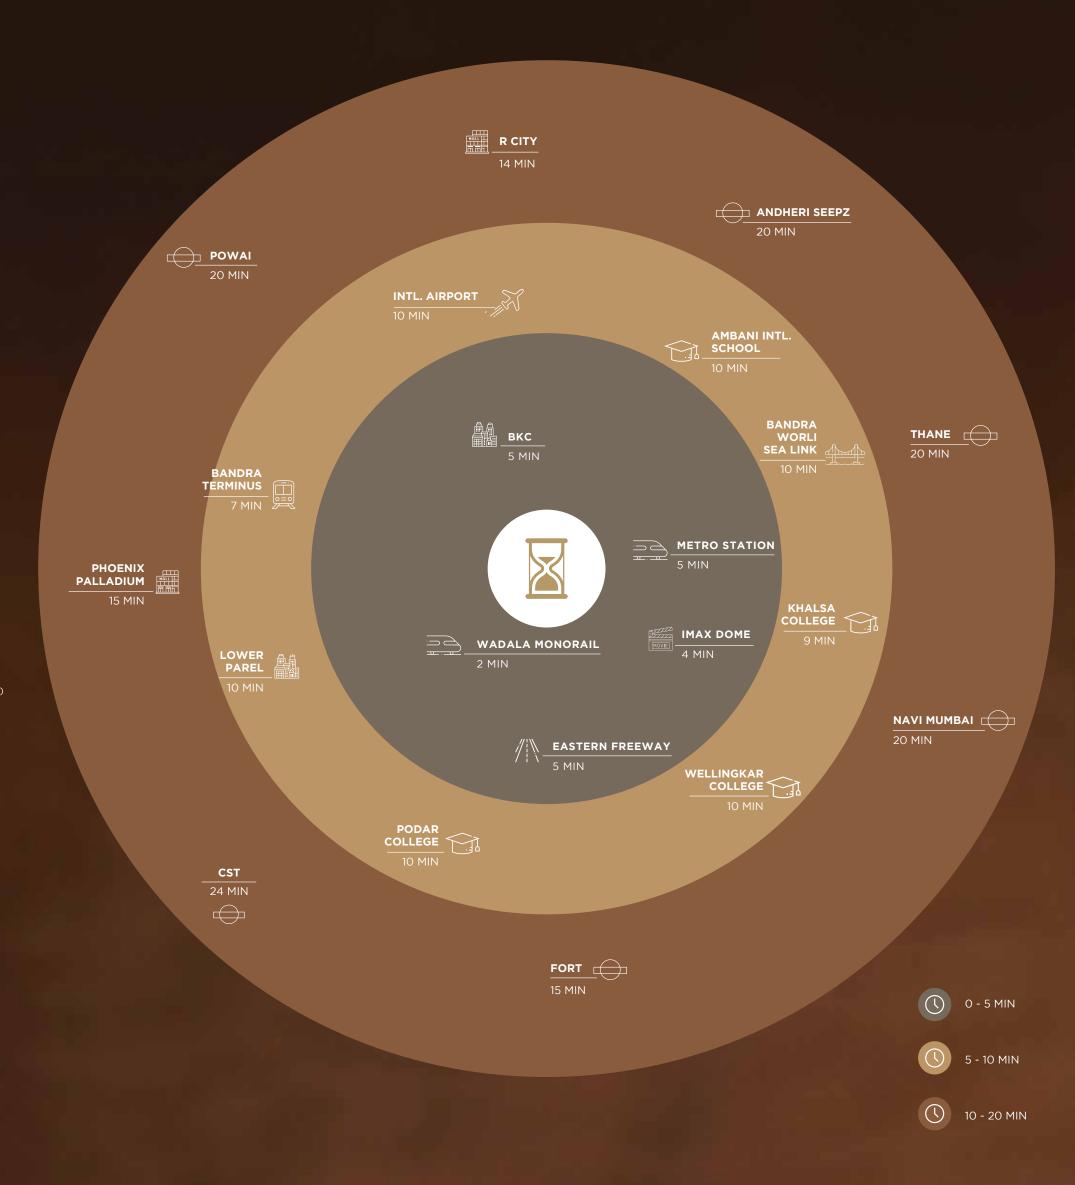

# timeless location

A central location in Mumbai's most central address brings you closer to all parts of Mumbai, be it South Mumbai, Western & Central Mumbai as well as Navi Mumbai.

#### CONNECTIVITY

MONORAIL - 4 MIN
EASTERN FREEWAY- 5 MIN
EASTERN EXPRESS HIGHWAY - 5 MIN
LOCAL RAIL (HARBOUR & WESTERN) - 7 MIN
INTL. AIRPORT - 10 MIN
BANDRA WORLI SEA LINK - 10 MIN

#### HEALTHCARE

KIKABHAI TRUST HOSPITAL - 6 MIN

NOWROSJEE WADIA MATERNITY HOSPITAL - 10 MIN

WADALA TB HOSPITAL - 12 MIN

BAJAJ ORTHOPEDIC HOSPITAL - 12 MIN

TATA/ KEM HOSPITAL - 12 MIN

HINDUJA HOSPITAL - 14 MIN

#### **NATURE PARKS**

BHAKTI PARK GARDEN - 5 MIN MANCHERJI JOSHI PARK - 8 MIN KARVE GARDEN- 8 MIN FIVE GARDENS - 9 MIN

#### FORT - 20 MIN NARIMAN POINT - 20 MIN

SHOPATAINMENT

LOWER PAREL - 10 MIN

SEWRI - 14 MIN

WADALA BUSINESS DISTRICT - 4 MIN

BANDRA KURLA COMPLEX - 5 MIN

CBD

IMAX DOME - 4 MIN
PVR SION - 6 MIN
SHANMUKHANANDA HALL - 7 MIN
MCA CLUB - 7 MIN
JIO GARDEN - 8 MIN
R CITY - 14 MIN
PHOENIX PALLADIUM - 16 MIN

#### **FUTURE CONNECTIVITY**

SEWRI-WORLI ELEVATED CORRIDOR (SWEC)
BANDRA VERSOVA SEA LINK
MUMBAI TRANS-HARBOUR SEA LINK
METRO LINE

#### **EDUCATIONAL INSTITUTES**

#### SCHOOLS

DON BOSCO HIGH SCHOOL - 7 MIN
SOUTH INDIAN EDUCATION WELFARE SOCIETY SCHOOL - 8 MIN
NATIONAL KANNADA EDUCATION SOCIETY HIGH SCHOOL - 9 MIN
J.B.C.N. INTERNATIONAL SCHOOL - 9 MIN
AUXILIUM CONVENT HIGH SCHOOL - 10 MIN
DADAR PARSI YOUTH HIGH SCHOOL - 10 MIN
ST. GREGORIOS HIGH SCHOOL - 10 MIN
AMBANI INTL. SCHOOL - 10 MIN
BOMBAY SCOTTISH SCHOOL - 12 MIN

#### COLLEGES

NEW SIES COLLEGE - 7 MIN
SIWS COLLEGE - 9 MIN
VJTI - 9 MIN
RUIA COLLEGE - 9 MIN
KHALSA COLLEGE - 9 MIN
R A PODAR COLLEGE - 10 MIN
MUMBAI B. ED. COLLEGE FOR WOMEN - 10 MIN
WELINGKAR COLLEGE - 10 MIN