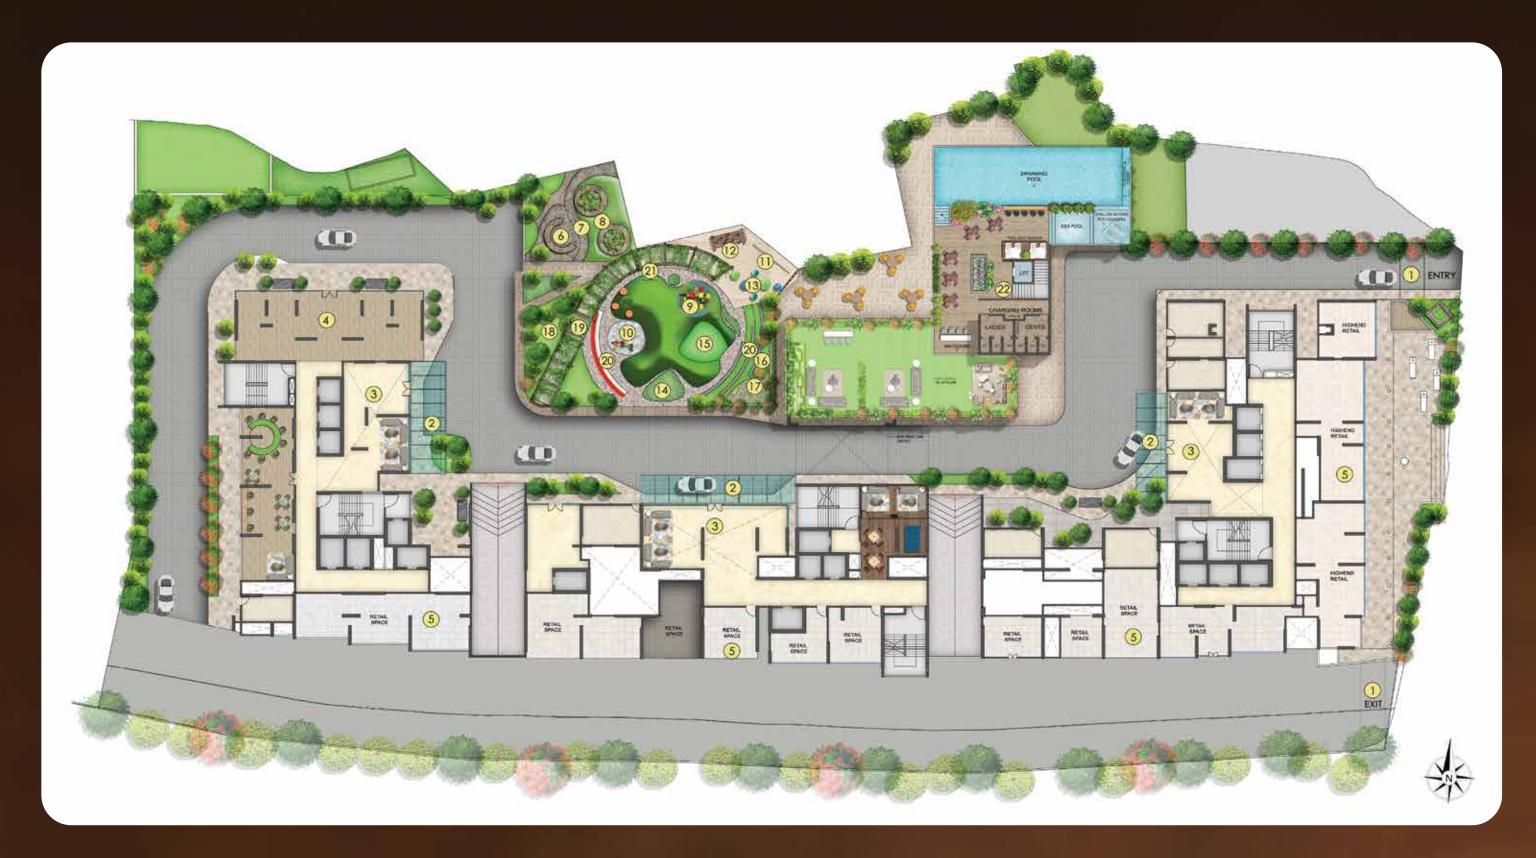

## Ground Level

### AMENITIES AT GROUND LEVEL

- 1. ENTRY/EXIT PORTAL
- 2. DROP OFF AREA
- 3. DOUBLE HEIGHT ENTRANCE LOBBY
- 4. KID'S CRECHE AREA
- 5. HIGH STREET RETAIL

- 6. SENIOR CITIZEN AREA
- 7. REFLEXOLOGY PATH
- 8. MEDICINAL HERBS / PLANTS
- 9. KID'S PLAY AREA
- 10. TODDLERS PLAY ZONE

- 11. ROCK CLIMBING
- 12. BUOY BALL SWINGS
- 13. BALL EXERCISE
- 15 INTERACTIVE ARE
- 16. SELFIE WALL
- 17. ART CRAFT SECTIO
- 18. PHOTO
- 20. INFORMAL SIT OUTS
- 21. KID'S CYCLING PAT
- 22. CLU
- 23. LOTUS POND 24. POOL DECK
- 24. POOL DECK25. BAR COUNTER